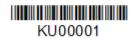

#### 1. All fields are mandatory.

- a. The weight (kg) put in the weight for the package (0,5 kg).
- b. IMPORTANT! Tracking NO: write the whole barcode number (example KU0001) from the label that you put on the shipping bag (the number is unique and will be different on all labels). See the picture example on the next page.
- c. Pickup details, if you put it somewhere special (ex. hanging in the door) or how many packages you have today, you decide yourself what it should say.
- 2. When finished, click the Add button.
- **3.** Now the parcel is added. If you have changes:
  - a. Edit already made booking by clicking on the Edit button.
  - b. **Delete** bookings by clicking the **Trashcan** symbol.
- 4. Book: The shipment is booked when the **Send** button is clicked.
  - a. A pop-up might appear with a label with shipment details. The window can be closed.

KU:

Ship to: Institut For Klinisk Veterinærmedicin Dyrlægevej 46 DK - 1870 Frederiksberg C

Write your KU-number on the label

Use this number in the "Reference number" field when booking – Unique from label to label.