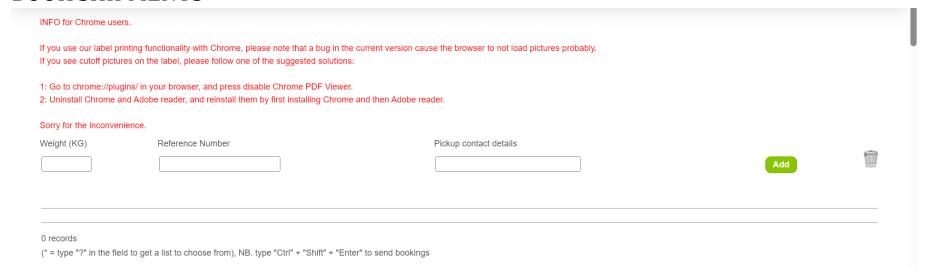

#### 1. All fields are mandatory.

- a. The weight (kg) put in the weight for the package (0,5 kg).
- b. IMPORTANT! Tracking NO: write the whole barcode number (example KU0001) from the label that you put on the shipping bag (the number is unique and will be different on all labels). See the picture example on the next page.
- c. Pickup details, if you put it somewhere special (ex. hanging in the door) or how many packages you have today, you decide yourself what it should say.
- 2. When finished, click the Add button.
- **3.** Now the parcel is added. If you have changes:
  - a. Edit already made booking by clicking on the Edit button.
  - b. **Delete** bookings by clicking the **Trashcan** symbol.
- 4. Book: The shipment is booked when the **Send** button is clicked.
  - a. A pop-up might appear with a label with shipment details. The window can be closed.